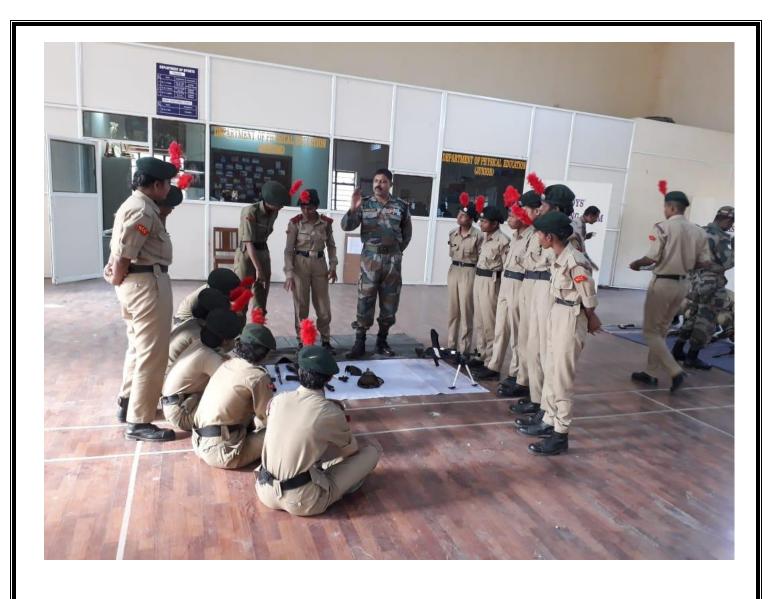

#### Report

The "Weapon Training Camp" was organised by the department of NCC on 28-01-2020. Special training was provided to the NCC cadets and students. 100 cadets and 100 studets were participated in the camp. Mr Manoj Shinde and Mr Gajan Jadhav helped to succeed the training camp.