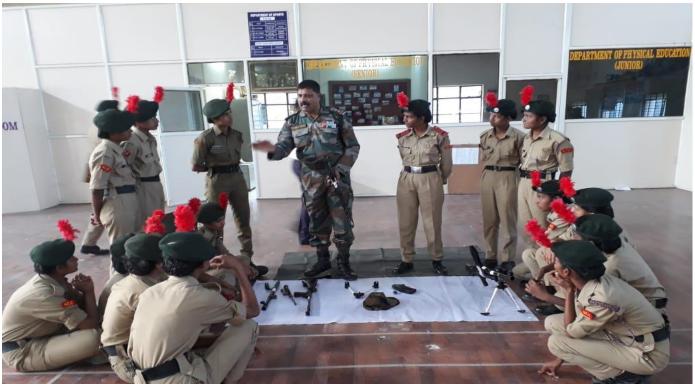

#### Report

The "Weapon Training Camp" was organised by the department of NCC on 28-01-2020. Special training was provided to the NCC cadets and students. 100 cadets and 100 studets were participated in the camp. Mr Manoj Shinde and Mr Gajan Jadhav helped to succeed the training camp.