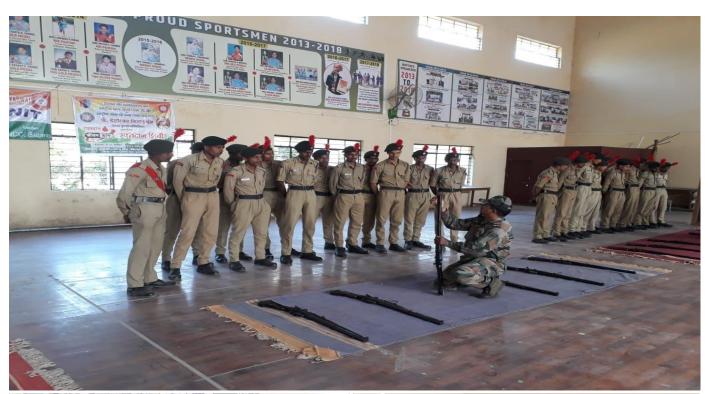

#### Report

The "Weapon Training Camp" was organised by the department of NCC on 28-01-2020. Special training was provided to the NCC cadets and students. 100 cadets and 100 studets were participated in the camp. Mr Manoj Shinde and Mr Gajan Jadhav helped to succeed the training camp.