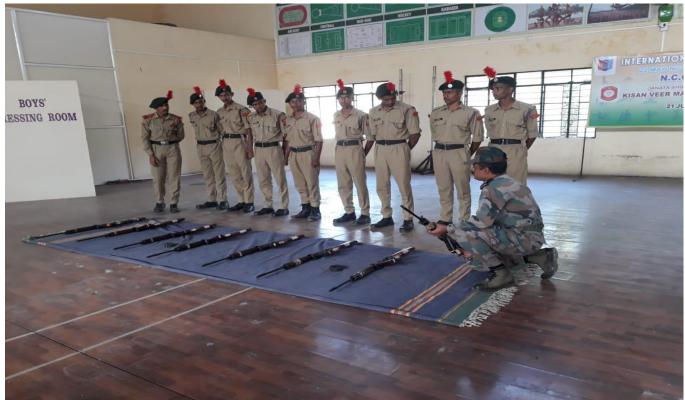

#### Report

The "Weapon Training Camp" was organised by the department of NCC on 28-01-2020. Special training was provided to the NCC cadets and students. 100 cadets and 100 studets were participated in the camp. Mr Manoj Shinde and Mr Gajan Jadhav helped to succeed the training camp.