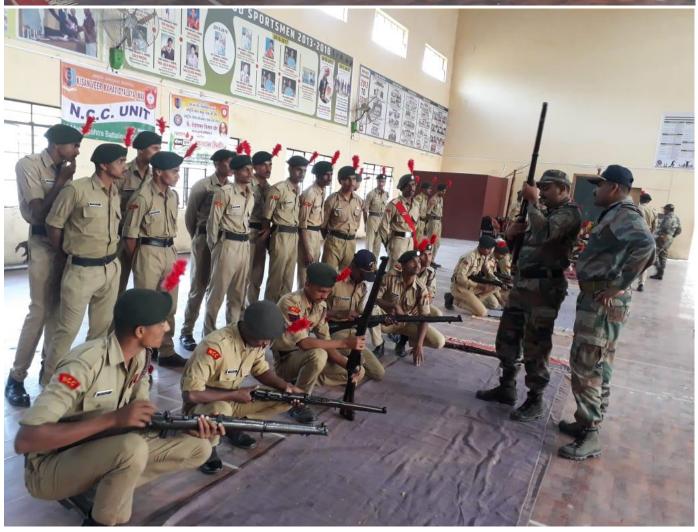

#### Report

The "Weapon Training Camp" was organised by the department of NCC on 28-01-2020. Special training was provided to the NCC cadets and students. 100 cadets and 100 studets were participated in the camp. Mr Manoj Shinde and Mr Gajan Jadhav helped to succeed the training camp.