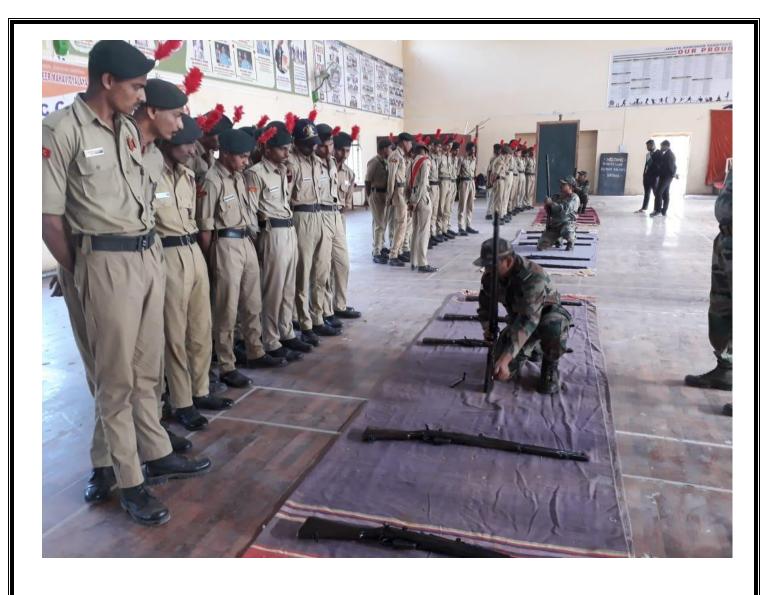

#### Report

The "Weapon Training Camp" was organised by the department of NCC on 28-01-2020. Special training was provided to the NCC cadets and students. 100 cadets and 100 studets were participated in the camp. Mr Manoj Shinde and Mr Gajan Jadhav helped to succeed the training camp.