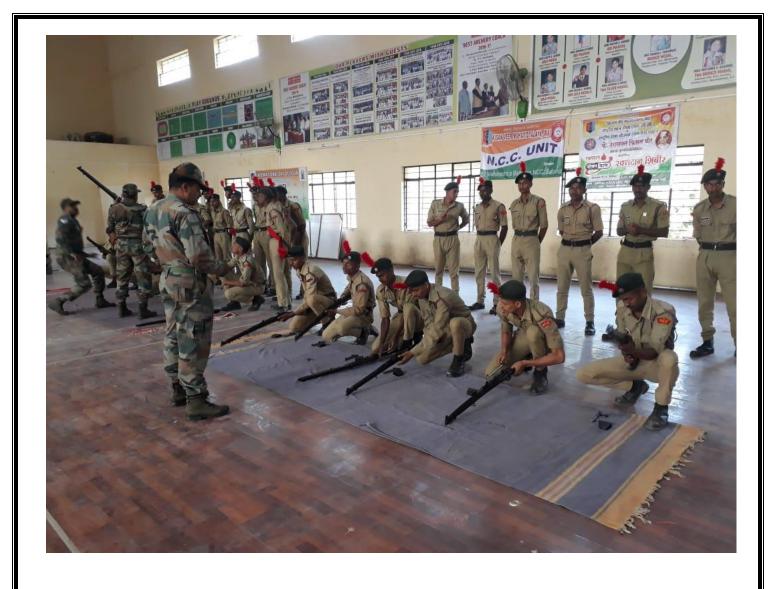

#### Report

The "Weapon Training Camp" was organised by the department of NCC on 28-01-2020. Special training was provided to the NCC cadets and students. 100 cadets and 100 studets were participated in the camp. Mr Manoj Shinde and Mr Gajan Jadhav helped to succeed the training camp.